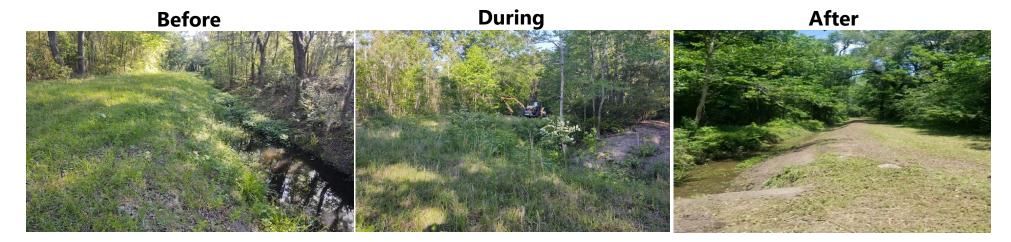

## Beaufort County Public Works Stormwater Infrastructure

**Project Summary** 

Project Summary: Sheldon Bush Hog Activity: Routine/Preventive Maintenance

**Duration:** 03/02/2022 - 06/27/2022

## **Narrative Description of Project:**

First Rotation: 03/02/2022 - 06/27/2022. Project improved 72,717 L.F. of drainage system. Bush hogged 72,717 L.F. of channel. This project consisted of the following areas: Mitchell Road (8,186 L.F.), Paige Point Bluff (570 L.F.), Robinson Hill Road (2,055 L.F.), Johnson Road (3,534 L.F.), Sheldon Drop Off Center (767 L.F.), Archie Sumpter Road (1,827 L.F.), Cuthbert Farm Road (880 L.F.), George Williams Lane (3,747 L.F.), William Campbell Lane (1,646 L.F.), Fire Station Lane (424 L.F.), Huspah Drive (3,010L.F.), Huspah Court S (1,500 L.F.), Huspah Court N (921 L.F.), Bailey Road (3,058 L.F.), Nix Road (1,170 L.F.), Prescott Road (1,992L.F.), African Baptist Church Road (2,839 L.F.), Dash Road (330 L.F.), Horse Tail Road (3,806 L.F.), Booker T Washington Circle (2,209 L.F.), Albertha Fields Circle (2,551 L.F.), Big Estate Road (2,303 L.F.), Gray Road (4,002 L.F.), Big Estate Circle (1,838 L.F.), Swallowtail Lane (1,643 L.F.), Newberry Circle (1,137 L.F.), Joseph Lane (1,230 L.F.), Twickenham Plantation Road (9,286 L.F.), and Jenkins Road (728 L.F.), Paige Point Road (1,064 L.F.) Dale Drop Off Center (400 L.F.), and Bailey Circle (1,714 L.F.)